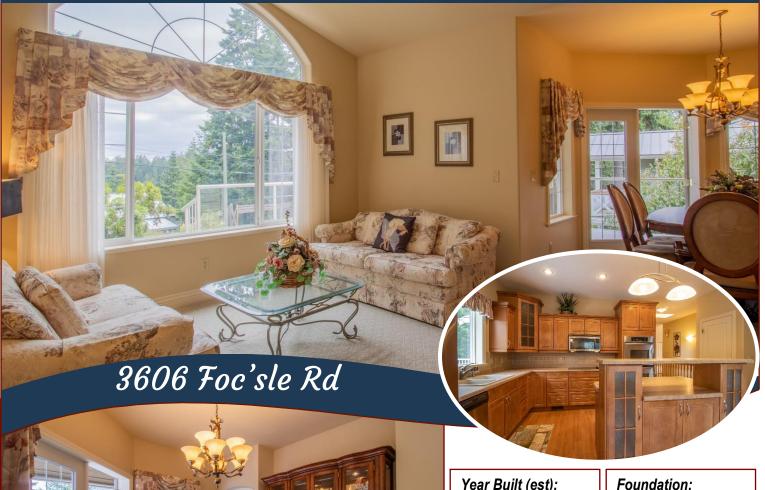

## Bright with Space & Charm!

Built in 2004, this Pacific Homes house offers a range of desirable features. The bathrooms boast infloor heating, while a heat pump provides ducted heating & cooling throughout. With 2 bedrooms, the primary room has an ensuite with a soaker tub, while an additional 3-piece bath ensures convenience. The house is equipped with central vacuum and dual sinks in the kitchen, complemented by 2 wall ovens for culinary enthusiasts. The living room is propane-fire & a wood stove adds warmth to the kitchen. Enjoy sunny ocean and lake views and take advantage of a garden shed/workshop. The unfinished basement presents an opportunity for customization, with partial in-floor heating already in place, along with plumbing for a bar. Additional highlights include hardy plank siding, rear deck accessible from the kitchen, laundry, and primary bedroom. Another bonus is the self-contained studio in the backyard. Once a garage, now a great place for guests. Measurements approx-buyer to verify.

## Property Details

Year Built (est):

2004

Lot Acres: 0.45

Bedrooms: 2

Bathrooms: 2

Fin SqFt: 1,644

Bsmt: 8'5" Unfinished Walk-out w/windows