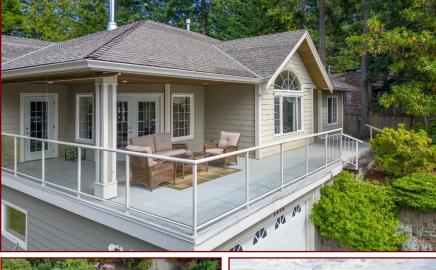

## Bright with Space & Charm!

Built in 2004, this Pacific Homes house offers a range of desirable features. The bathrooms boast infloor heating, while a heat pump provides ducted heating & cooling throughout. With 2 bedrooms, the primary room has an ensuite with a soaker tub, while an additional 3-piece bath ensures convenience. The house is equipped with central vacuum and dual sinks in the kitchen, complemented by 2 wall ovens for culinary enthusiasts. The living room is propane-fire & a wood stove adds warmth to the kitchen. Enjoy sunny ocean and lake views and take advantage of a garden shed/workshop. The unfinished basement presents an opportunity for customization, with partial in-floor heating already in place, along with plumbing for a bar. Additional highlights include hardy plank siding, rear deck accessible from the kitchen, laundry, and primary bedroom. Another bonus is the self-contained studio in the backyard. Once a garage, now a great place for guests. Measurements approx-buyer to verify.