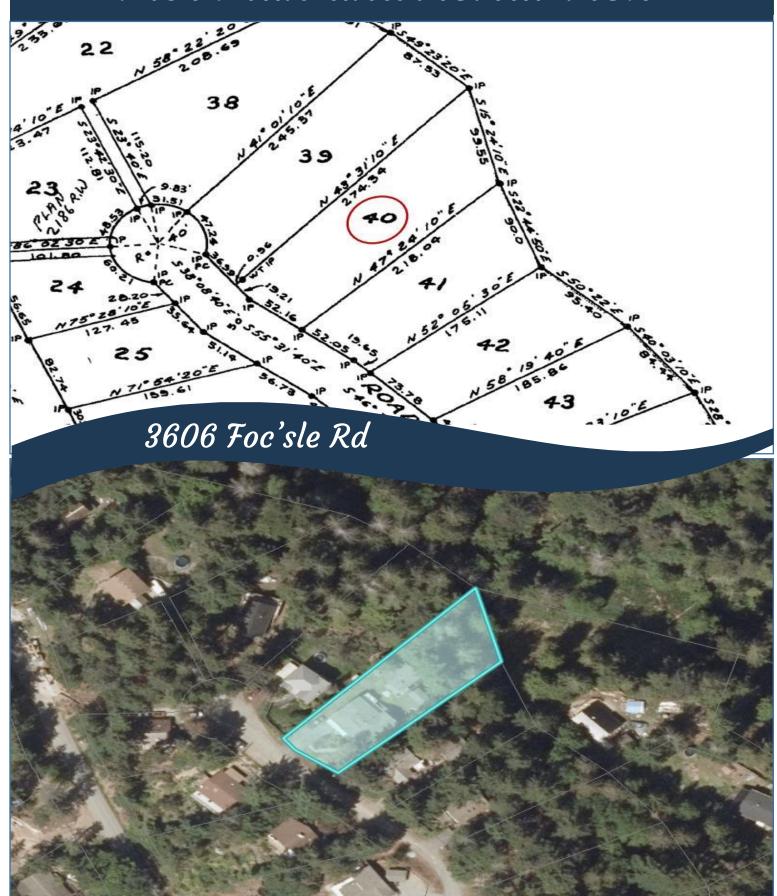

y plank siding, rear deck accessible from the kitchen, laundry, and primary bedroom. Another bonus is the self-contained studio in the backyard. Once a garage, now a great place for guests. Measurements approx-buyer to verify.



## Property Details



Year Built (est):

2004

Lot Acres: 0.45

Bedrooms: 2

Bathrooms: 2

Fin SqFt: 1,644

Bsmt: 8'5" Unfinished Walk-out w/windows

Water: Municipal

Waste: Sewer

Detached studio/ Workshop & storage

shed

Concrete Poured

Roof: Asphalt shingle

Ext Fin: Cement fibre

Heat: Baseboard, Forced air, heat pump

Propane, Wood

FP Location: Living Room, Kitchen

#### Lot Features:

- Ocean glimpses
- Separate workshop or cottage with FP
- Magic Lake Estates with access to Thieves Bay marina with low moorage

rates







# Plot Plan and Aerial View





### Pender Islands Map



<u>DISCLAIMER:</u> While every effort is made to provide reliable information, Dockside Realty Ltd. makes no representations or warranties as to the accuracy of this brochure.

All measurements are approximate and the buyer is responsible for verifying all data provided.